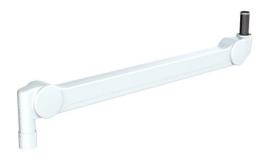

## HMA LIFT 220

Supsension arm with continous height adjustment, non-impact rotation and integrated power supply

Default colours

- Cover: RAL 9016 (Traffic white)
- Special colours on request
- Restraint-guided load suspension at head joint
- Usual interfaces at head joint (Standard market practice)
- Internal cable ducting
- 330° swivel range with arrestor
- 360° swivel range with turning connector, 3 pin 230V/10A (option)
- Low maintenance

| Lift length             | 910 mm                                   |
|-------------------------|------------------------------------------|
| Dead weight             | 5.8 kg                                   |
| Cable duct              | 2 cables with a maximum diameter of 9 mm |
| Vertical stroke         | 1174 mm (+564/-610)                      |
| Loading weight<br>range | 5 - 21 kg                                |