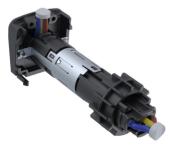

3-pin rotary plug for non-stop rotation

- Rotary plugs in different diameters
  - ▶Ø 23,8 mm
  - ▶Ø 27,7 mm
  - ▶Ø 29,2 mm
- 240V / 16A