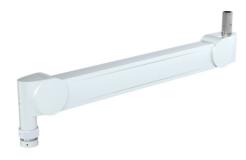

## **HMA LIFT 230**

Suspension arm with adjustable height, for comfortable movement of cameras, screens, lamps and therapy equipment

- Default colours
  - Cover: RAL 9016 (Traffic white)
  - Special colours on request
- Restraint-guided load suspension at head joint
- Usual interfaces at head joint (Standard market practice)
- Internal cable ducting
- 330° swivel range with arrestor
- 360° swivel range with turning connector, 3 pin 230V/10A (option)
- Low maintenance

| Lift length          | 930 mm              |
|----------------------|---------------------|
| Dead weight          | 8.6 kg              |
| Vertical stroke      | 1130 mm (+565/-565) |
| Loading weight range | 24 - 30 kg          |