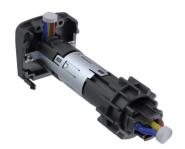

## ROTARY PLUG 52295-1010X

3-pin rotary plug for non-stop rotation

- Rotary plugs in different diameters
  - ▶ Ø 23,8 mm
  - ▶ Ø 27,7 mm
  - ▶ Ø 29,2 mm
- **240V / 16A**