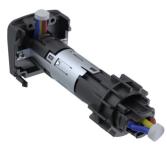

3-pin rotary plug for non-stop rotation

- Rotary plugs in different diameters
  - 🕨 🖉 23,8 mm
  - 🕨 Ø 27,7 mm
  - ▶Ø 29,2 mm
- 240V/16A