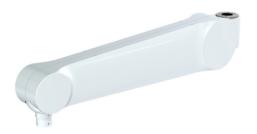

## HMA LIFT 551

Continuos height adjustment suspension arm with cardanic load suspension for screens, monitor arrays or medical equipment

- Default colours
  - Cover: RAL 9016 (Traffic white)Special colours on request
- Incrementally adjustable height arrestor
- Stroke locking with operator release (option)
- Cardanic load suspension on head joint. The mounted load under the lift system "swings" automatically through the cardanic joint into the centre of gravity
- Internal cable ducting
- Overhead carriage with cable management and electrical brakes (option)
- Low maintenance

| Lift length             | 1000 mm            |
|-------------------------|--------------------|
| Dead weight             | 22 kg              |
| Cable duct              | 30 x 30 mm         |
| Vertical stroke         | 800 mm (+300/-500) |
| Loading weight<br>range | 12 - 64 kg         |